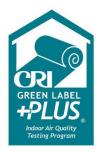

#### **CRI GREEN LABEL CERTIFICATION MARK OPTIONS**

CRI Green Label Plus certification mark artwork is available as shown below in green or black. Artwork for marks with a white border is also available for use on medium or dark background applications.

### **COLOR USE**

CRI green or black are approved certification mark colors. Use of any other color is not permitted.

Green = Pantone® 377 Black = 100% Black