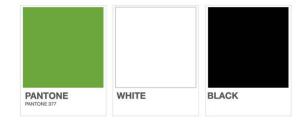

### **COLOR USE**

CRI green or black are approved certification mark colors. Use of any other color is not permitted.

Green = Pantone® 377 Black = 100% Black