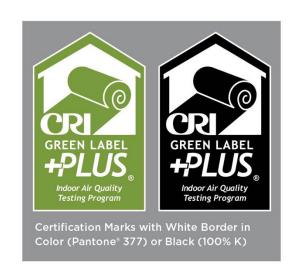

#### **CRI GREEN LABEL CERTIFICATION MARK OPTIONS**

CRI Green Label Plus certification mark artwork is available as shown below in green or black. Artwork for marks with a white border is also available for use on medium or dark background applications.