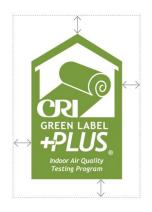

### **CLEAR SPACE & SIZE**

Keep clear space on all sides equal to (at least) 0.25 inch on all sides. The certification mark should not be smaller than 0.5 inch wide.