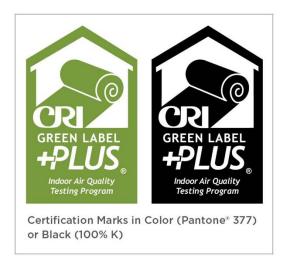

#### **CRI GREEN LABEL CERTIFICATION MARK OPTIONS**

CRI Green Label Plus certification mark artwork is available as shown below in green or black. Artwork for marks with a white border is also available for use on medium or dark background applications.

### **COLOR USE**

CRI green or black are approved certification mark colors. Use of any other color is not permitted.

Green = Pantone® 377 Black = 100% Black